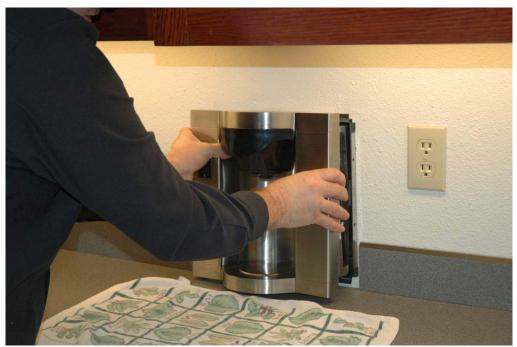

# BREW EXPRESS

## Flow Control CLEANING / REPLACEMENT Procedure

### **Step #1**

Please remove the Brew Express from the wall by removal of 4 outside set screws, and pull away by holding the sides of the unit. Upon removal, press a grey button on the water line (quick-connection) to disconnect the water line.







Step #2

Place Brew Express face down on a towel to protect front face



# Step #3

Loosen lower valve connection nut with 18 mm or equivalent wrench.



#### Step 4

Carefully pull away slightly and **Rotate water line using pliers**.

Caution: Gasket O-ring seal may fall into unit. Remove / watch so it does not fall off.



Caution: Do Not Bend copper line! JUST ROTATE!

Step 5

Remove flow control with 18 mm or equivalent wrench





<u>To Clean for low volume (Flow) Problem</u>: Rinse under strong stream of water to clean <u>or and</u> use **small** paper clip / wire to push through center hole to clear. Dry with towel. <u>(For Replacement of Flow Control, Go to #7)</u>







Step 7

Place <u>Cleaned</u> or <u>Replacement</u> flow control back into valve.
Seal O-Ring <u>on flow c